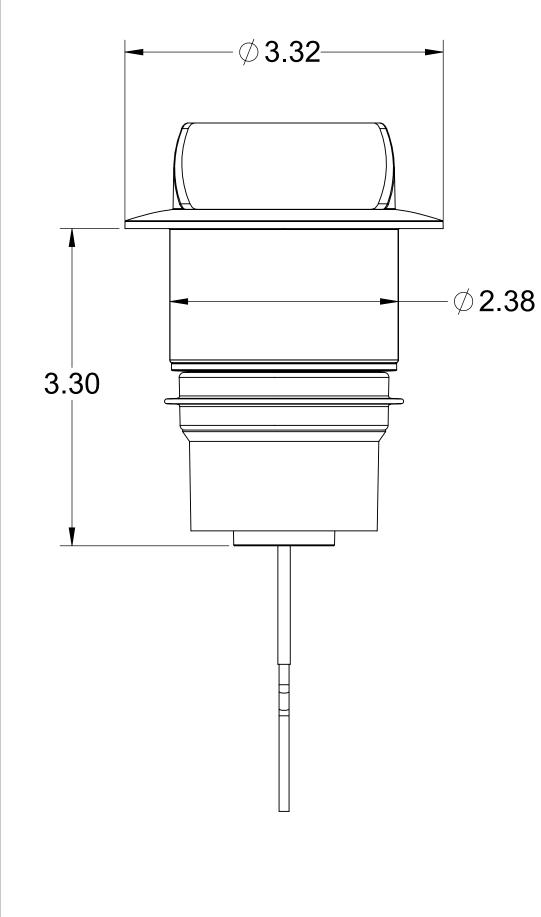

| UNLESS OTHERWISE SPECIFIED:  |                                                             | ★DENOTES CRITICAL INSPECTION POINTS O DENOTES FUNCTIONALLY CRITICAL POINTS |           |                    | Hunter Industries Engineering |                          |      |
|------------------------------|-------------------------------------------------------------|----------------------------------------------------------------------------|-----------|--------------------|-------------------------------|--------------------------|------|
| SURFACE FINISH:              | DIMENSIONAL<br>TOLERANCES:                                  | SCALE:                                                                     | 1:3       | SIZE: B            |                               | 1940 Diamo<br>San Marcos |      |
|                              | $.XX = \pm .01$<br>$.XXX = \pm .005$<br>$.XXXX = \pm .0005$ | REL.<br>DATE:                                                              |           | TITLE:             |                               |                          |      |
| THIRD ANGLE PROJ.            |                                                             | DRAWN<br>BY:                                                               | KL        | CN-51, ASSEMBLY    |                               |                          |      |
| (C) ++                       | ANGLES: ±1°                                                 | Color:                                                                     |           | PRODUCT: CORA LINE | <u> </u>                      | DRAWING NO.              | REV. |
| ALL DIMENSIONS ARE IN INCHES |                                                             | Material<br>Spec:                                                          |           | MATERIAL:          |                               | 21111016XXXX             | DI   |
| DO NOT SCALE DRAWING         |                                                             | PRINT<br>DATE:                                                             | 9/13/2024 |                    |                               | SHEET 3 OF 3             |      |