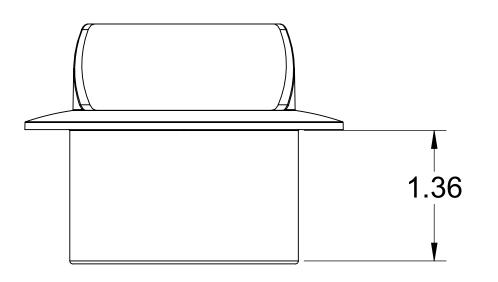

| UNLESS OTHERWISE SPECIFIED:  |                                                             | ★DENOTES CRITICAL INSPECTION POINTS O DENOTES FUNCTIONALLY CRITICAL POINTS |           |                    | Hunter Industries Engineering |                          |      |
|------------------------------|-------------------------------------------------------------|----------------------------------------------------------------------------|-----------|--------------------|-------------------------------|--------------------------|------|
| SURFACE FINISH:              | DIMENSIONAL<br>TOLERANCES:                                  | SCALE:                                                                     | 1:3       | SIZE: B            |                               | 1940 Diamo<br>San Marcos |      |
|                              | $.XX = \pm .01$<br>$.XXX = \pm .005$<br>$.XXXX = \pm .0005$ | REL.<br>DATE:                                                              |           | TITLE:             |                               |                          |      |
| THIRD ANGLE PROJ.            |                                                             | DRAWN<br>BY:                                                               | KL        | CN-51, ASSEMBLY    |                               |                          |      |
| (C) ++                       | ANGLES: ±1°                                                 | Color:                                                                     |           | PRODUCT: CORA LINE | <u> </u>                      | DRAWING NO.              | REV. |
| ALL DIMENSIONS ARE IN INCHES |                                                             | Material<br>Spec:                                                          |           | MATERIAL:          |                               | 21111016XXXX             | DI   |
| DO NOT SCALE DRAWING         |                                                             | PRINT<br>DATE:                                                             | 9/13/2024 |                    |                               | SHEET 3 OF 3             |      |