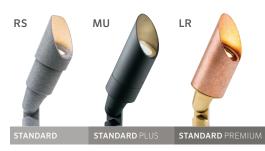

FX Luminaire Designer Series fixtures offer elegant, distinct designs for every installation.

FX Luminaire Standard Series fixtures are designed for on and off control

From simple on/off control, to automatic control based on sunrise and sunset, to advanced zoning,