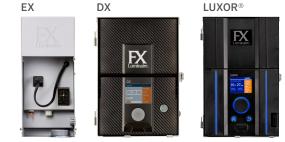

dimming, and color generation capabilities, FX Luminaire lighting controllers are designed to bring landscapes to life!

With the Luxor app, you can adjust fixture intensity and color, create unique themes, and fine-tune your color palette for special occasions — right from the palm of your hand!