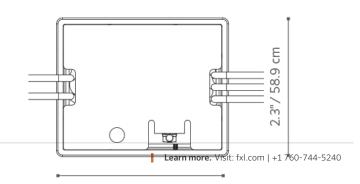

# Luxor CUBE Accessory specifications

2.9"/72.9 cm

# Luxor CUBE Accessory specifications