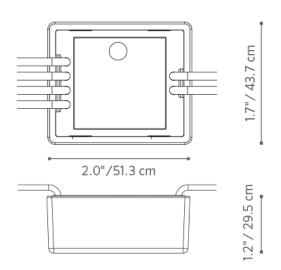

# Luxor CUBE Accessory specifications

2.9"/72.9 cm

# Luxor CUBE Accessory specifications