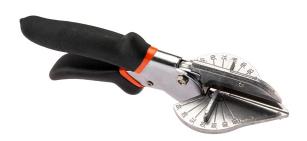

## **SRP-CUT**

| I on in to access this            |
|-----------------------------------|
| Cut tool for SRP RGBW strip light |

Cutter Tool, SRP RGBW