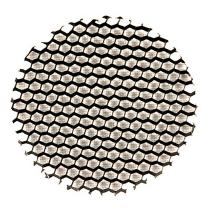

## Published on FX Luminaire (https://www.fxl.com) Home > 250015260000

250015260000

Hex Baffle for MR-16 LED Lamps

Shield used to increase glare control with up or down lights. Ideal for fixtures installed near walkways or overhead. The 2.0" (50 mm) hex baffle is compatible with MR-16 LED Lamps and 6 or 9 LED capable fixtures.