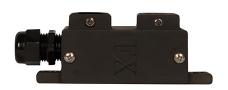

## TB-XX\*

TreeBox® Mount with 1/2" Thread

Aluminum accessory used for mounting up or down light fixtures in trees. Includes stainless steel hanger bolts, a strain relief connector, and two female ½" threaded adapters for up to two fixtures.