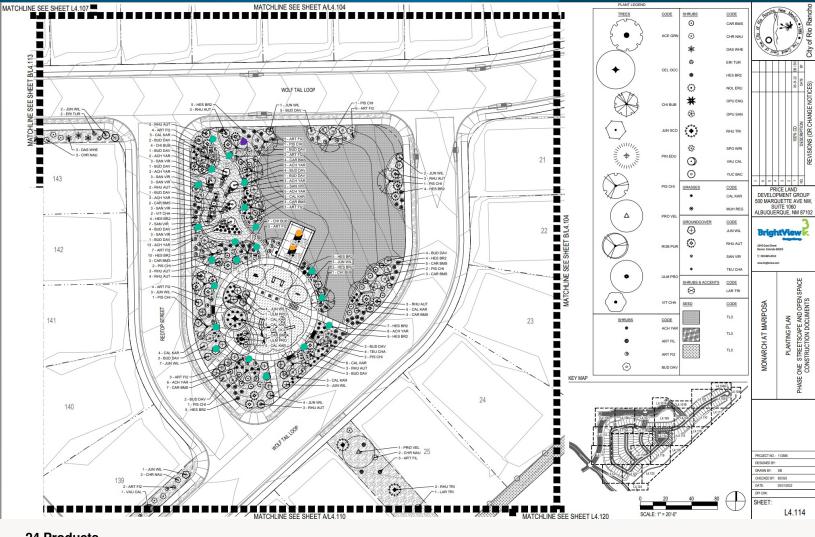

## Monarch



**3035704429** Company Phone

### Monarch / Area 1



#### 24 Products



Luxor

Transformers

Finish: Paintable Matte Gray



Down Lights

Finish: Desert Granite **QTY 2** 



Up Lights **FB**Finish: Weathered Iron

QTY 5



Wall and Step Lights

Up Lights

LC

QTY 2

LF

Finish: Desert Granite

Finish: Desert Granite

QTY 2

Up Lights

NP Finish: Sedona Brown QTY 9 In-Grade and Well Lights

-----

KG Finish: Bronze Metallic QTY 3

### Monarch / Area 2



Wall and Step Lights

Finish: Paintable Matte Gray

SRP

QTY 2

#### 24 Products



In-Grade and Well Lights

Finish: Natural Brass

QTY 21



#### Transformers Luxor

Finish: Paintable Matte Gray

QTY 1

### Monarch / Area 3



#### **12 Products**



In-Grade and Well Lights

Finish: Desert Granite

QTY 9



# Transformers

Finish: Paintable Matte Gray

QTY 1

Wall and Step Lights

Finish: Paintable Matte Gray

QTY 2