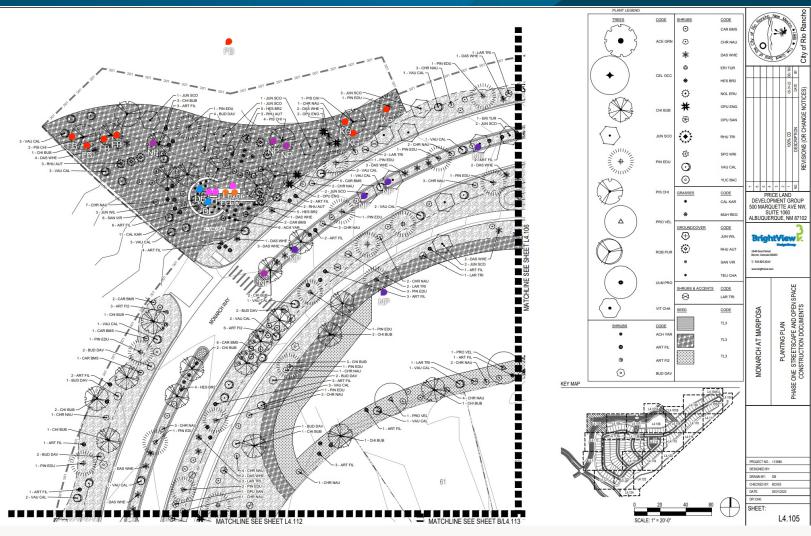

### Monarch / Area 1

#### 24 Products

Luxor

Transformers

Finish: Paintable Matte Gray

Down Lights

Finish: Desert Granite **QTY 2** 

Up Lights **FB**Finish: Weathered Iron

QTY 5

Wall and Step Lights

Up Lights

LC

QTY 2

LF

Finish: Desert Granite

Finish: Desert Granite

QTY 2

Up Lights

NP Finish: Sedona Brown QTY 9 In-Grade and Well Lights

-----

KG Finish: Bronze Metallic QTY 3