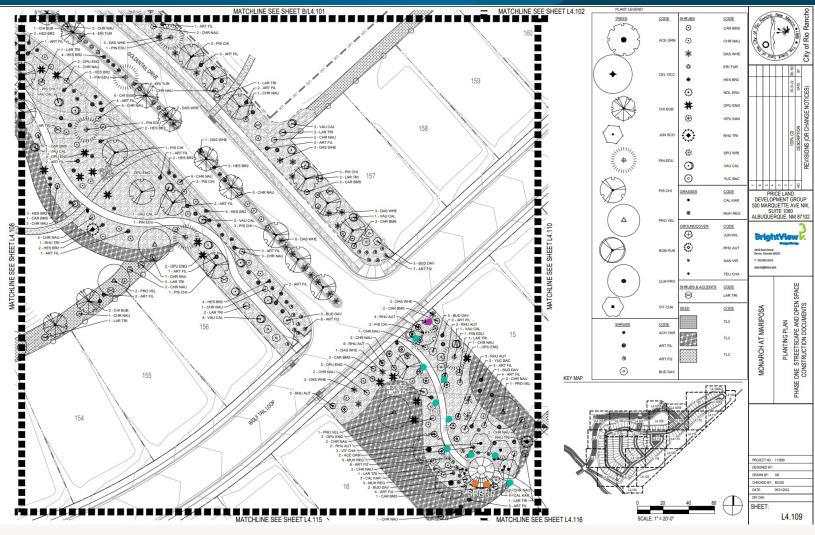

## Monarch



**3035704429** Company Phone

### Monarch / Area 1



#### 24 Products



Luxor

Transformers

Finish: Paintable Matte Gray



Down Lights

Finish: Desert Granite **QTY 2** 



Up Lights **FB**Finish: Weathered Iron

QTY 5



Wall and Step Lights

Up Lights

LC

QTY 2

LF

Finish: Desert Granite

Finish: Desert Granite

QTY 2

Up Lights

NP Finish: Sedona Brown QTY 9 In-Grade and Well Lights

-----

KG Finish: Bronze Metallic QTY 3

### Monarch / Area 2



Wall and Step Lights

Finish: Paintable Matte Gray

SRP

QTY 2

#### 24 Products



In-Grade and Well Lights

Finish: Natural Brass

QTY 21



#### Transformers Luxor

Finish: Paintable Matte Gray

QTY 1

### Monarch / Area 3



#### **12 Products**



In-Grade and Well Lights

Finish: Desert Granite

QTY 9



# Transformers

Finish: Paintable Matte Gray

QTY 1

Wall and Step Lights

Finish: Paintable Matte Gray

QTY 2