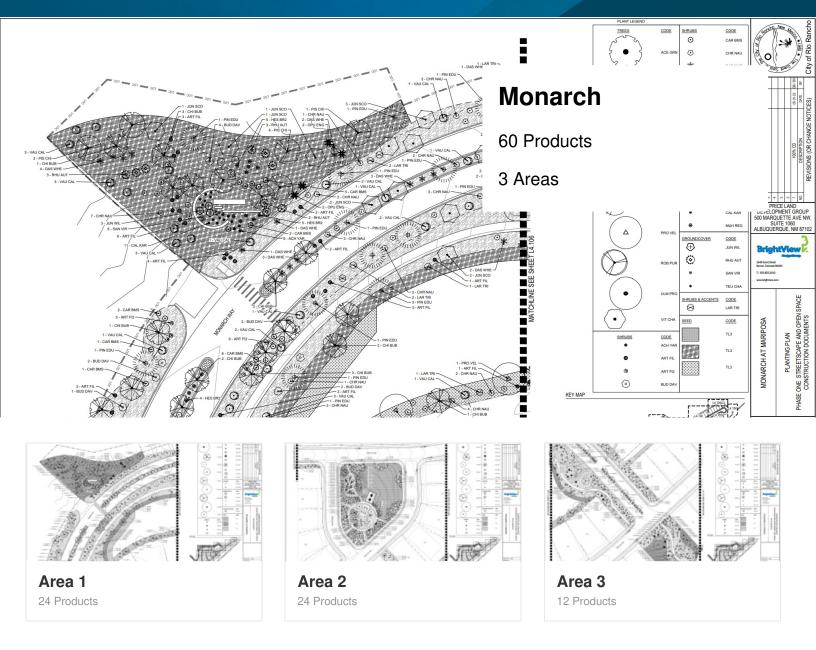

## Monarch

**3035704429** Company Phone

### Monarch / Area 1

#### 24 Products

Luxor

Transformers

Finish: Paintable Matte Gray

Down Lights

Finish: Desert Granite **QTY 2** 

Up Lights **FB**Finish: Weathered Iron

QTY 5

### Monarch / Area 2

Wall and Step Lights

Finish: Paintable Matte Gray

SRP

QTY 2

#### 24 Products

In-Grade and Well Lights

Finish: Natural Brass

QTY 21

### Monarch / Area 3

#### **12 Products**

In-Grade and Well Lights

Finish: Desert Granite

QTY 9