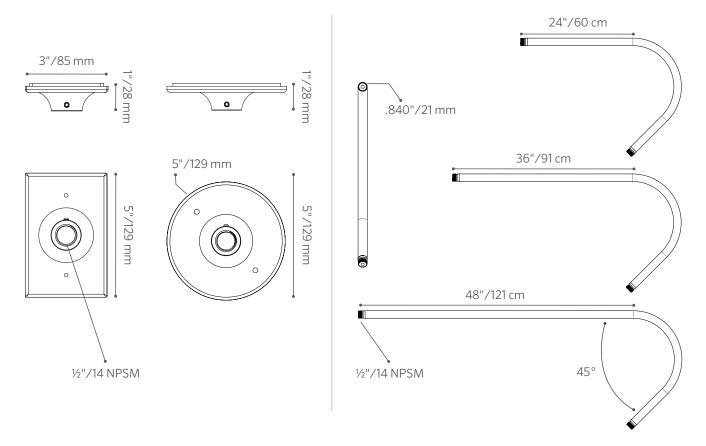

### Wall Plates and Sign Light Riser

POWDERCOAT

WG = White Gloss

FW = Flat White

**SV** = Silver

# Wall Plates and Sign Light Riser

|           | ROUND<br>WALL PLATE | 1-GANG<br>WALL PLATE | SIGN LIGHT<br>RISER |
|-----------|---------------------|----------------------|---------------------|
| NO RISER  | WP-RD-050-XX        | WP-1G-050-XX         |                     |
| 24" RISER |                     |                      | 24R-SL-XX           |
| 36" RISER |                     |                      | 36R-SL-XX           |
| 48" RISER |                     |                      | 48R-SL-XX           |

\* Remove hyphens when ordering.

<sup>+</sup> XX indicates powder coat color code.

AL = Almond BZ = Bronze Metallic **DG** = Desert Granite 1G wall plate RD wall plate WI = Weathered Iron **VF** = Verde Speckle  $\boldsymbol{SB}=\text{Sedona Brown}$ FB = Flat Black 1G wall plate RD wall plate with JB with DE 1G wall plate with RD wall plate with Sign Light Riser, Sign Light Riser, Straight Coupling Straight Coupling