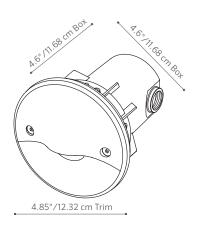

## ML: Wall Light

| FACTORY INSTALLED OPTIONS: Order 1 + 2 + 3 |                                           |                                    |
|--------------------------------------------|-------------------------------------------|------------------------------------|
| FIXTURE CODE                               | LAMP CODE                                 | FINISH OPTIONS                     |
| 1 ML                                       | <b>2 20</b> (32° beam, 2,000 Hrs Halogen) | 3 <b>XX</b> (see options to right) |

The ML includes a 20 watt Halogen AR-11 lamp, spread lens, choice of faceplate finish and a mounting sleeve.

EXAMPLE: ML-20-DG = ML - 20 W Halogen - Desert Granite Finish

|            | <b>BS</b> = Natural Brass   |  |
|------------|-----------------------------|--|
|            | <b>NP</b> = Nickel Plate    |  |
| POWDERCOAT |                             |  |
|            | <b>WG</b> = White Gloss     |  |
|            | <b>FW</b> = Flat White      |  |
|            | <b>AL</b> = Almond          |  |
|            | <b>BZ</b> = Bronze Metallic |  |
|            | <b>DG</b> = Desert Granite  |  |
|            | <b>WI</b> = Weathered Iron  |  |
| 10- 1      | <b>VF</b> = Verde Speckle   |  |
|            | <b>SB</b> = Sedona Brown    |  |
|            | <b>FB</b> = Flat Black      |  |