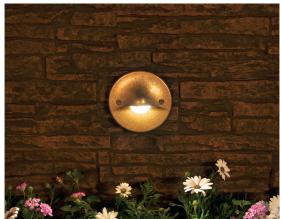

This 12v unit is a perfect choice for high traffic public areas or walls near people or water such as resort applications. An innovative adjustable lamp mount allows the installer to fine tune beam projection to suit project needs.

Solid brass and composite construction make this model a lasting value. Its deep cowling and recessed lamp position, when located and installed properly, allows pedestrians to view uphill without dangerous glare. Obviously, glare-free illumination should be the primary function of any fixture that is designed to provide safe passage through foot traffic hazards.