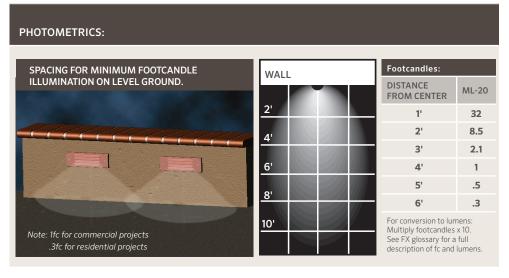

This 12v unit is a perfect choice for high traffic public areas or walls near people or water such as resort applications. An innovative adjustable lamp mount allows the installer to fine tune beam projection to suit project needs.

Solid brass and composite construction make this model a lasting value. Its deep cowling and recessed lamp position, when located and installed properly, allows pedestrians to view uphill without dangerous glare. Obviously, glare-free illumination should be the primary function of any fixture that is designed to provide safe passage through foot traffic hazards.