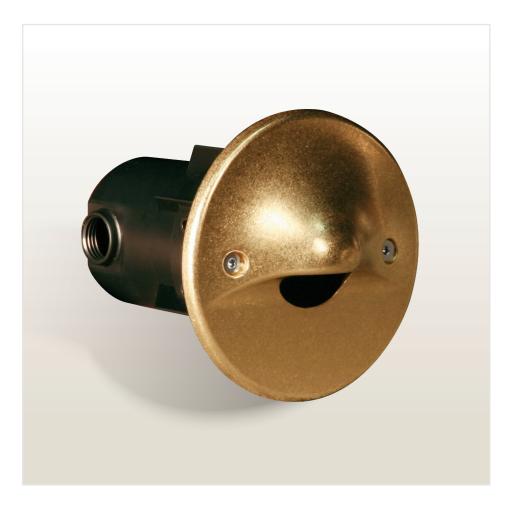

## Blends in Anywhere

The solid brass faceplate trim has an organic shape that doesn't speak of a specific architecture, which allows the ML to be specified on projects of all ages.

Brass will develop a penny brown or moss green patina with age depending on exposure. This process will happen naturally over time or can be accelerated with solution spray.

## ORGANIC SHAPE, ENGINEERED QUALITY

The FX Luminaire halogen lamp ML was developed to fill the need for an integral specification grade wall light that would introduce glare-free illumination onto safety and circulation areas.

Solid brass and composite construction make this model a lasting value. Its deep cowling and recessed lamp position, when located and installed properly, allows pedestrians to view uphill without dangerous glare. Obviously, glare-free illumination should be the primary function of any fixture that is designed to provide safe passage through foot traffic hazards.